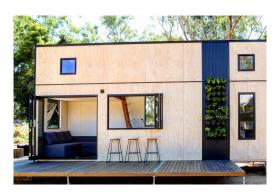

## Sowelo Tiny Houses

Sowelo Tiny Houses are bridging the affordability gap of the great Australian dream of owning your own home with their beautifully crafted tiny houses. With a clear focus on high quality craftsmanship, contemporary, functional designs that incorporate new, innovative products and materials, these sustainable tiny houses do not minimise on the luxuries of modern life.

The custom made tiny houses are built on an engineered trailer to avoid costly building permits and development applications. The tiny homes are built using 100% renewable solar energy and offer a spacious, affordable, stylish and fully equipped tiny house ready to go. Sowelo Tiny Houses use sustainable building products and materials that are FSC certified, low or no VOC emissions and meet industry best practices.

Quantum Timber Finishes were an ideal choice for Sowelo Tiny Houses. AQUAOIL stain was used to coat the exterior rough sawn Shadowclad to protect the timber from moisture, peeling and cracking without concealing the Shadowclad's surface texture