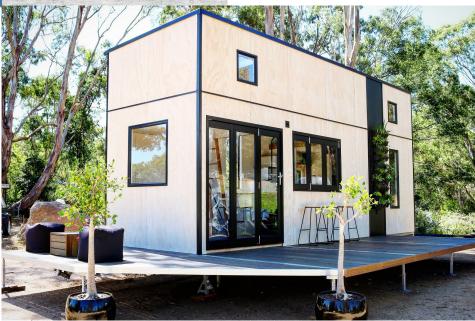

## Sowelo Tiny Houses

Sowelo Tiny Houses are bridging the affordability gap of the great Australian dream of owning your own home with their beautifully crafted tiny houses. With a clear focus on high quality craftsmanship, contemporary, functional designs that incorporate new, innovative products and materials, these sustainable tiny houses do not minimise on the luxuries of modern life.

The custom made tiny houses are built on an engineered trailer to avoid costly building permits and development applications. The tiny homes are built using 100% renewable solar energy and offer a spacious, affordable, stylish and fully equipped tiny house ready to go. Sowelo Tiny Houses use sustainable building products and materials that are FSC certified, low or no VOC emissions and meet industry best practices.

Quantum Timber Finishes were an ideal choice for Sowelo Tiny Houses. AQUAOIL stain was used to coat the exterior rough sawn Shadowclad to protect the timber from moisture, peeling and cracking without concealing the Shadowclad's surface texture