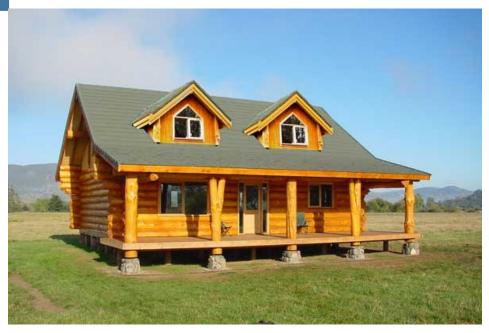

## Great Bear Log Homes Corryong House

Corryong, VIC Australia

Located 120km off Albury-Wodonga near the upper reaches of the Murray River, is a hand crafted log and post beam home known as Corryong House. This picturesque home has been crafted using traditional full round logs as the main frame structure and then infilled with timber cladding and solid stone.

Quantum's GOLD Exterior coating was chosen for its penetrating transparent UV stabilised finish. The coating has a golden appearance and enhances the natural grain and hues of the timber without concealing the grain. In addition to being water and fungal repellent, the coating was an ideal choice to compliment the environmentally friendly and energy efficient home.

The end result is a magnificent home, that compliments the surrounding country landscape perfectly and effortlessly.

www.greatbearloghomes.com.au

 $\label{prop:com.au} \textit{Further Information: } \textbf{www.qtf.com.au}$ 