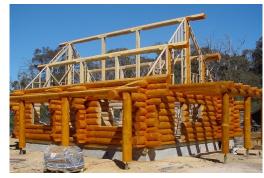

## Great Bear Log Homes Corryong House

Corryong, VIC Australia

Located 120km off Albury-Wodonga near the upper reaches of the Murray River, is a hand crafted log and post beam home known as Corryong House. This picturesque home has been crafted using traditional full round logs as the main frame structure and then infilled with timber cladding and solid stone.