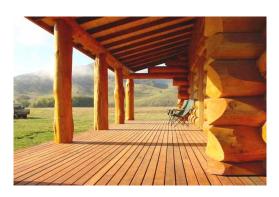

Quantum's GOLD Exterior coating was chosen for its penetrating transparent UV stabilised finish. The coating has a golden appearance and enhances the natural grain and hues of the timber without concealing the grain. In addition to being water and fungal repellent, the coating was an ideal choice to compliment the environmentally friendly and energy efficient home.

The end result is a magnificent home, that compliments the surrounding country landscape perfectly and effortlessly.

www.greatbearloghomes.com.au

 $\label{prop:com.au} \textit{Further Information: } \textbf{www.qtf.com.au}$ 