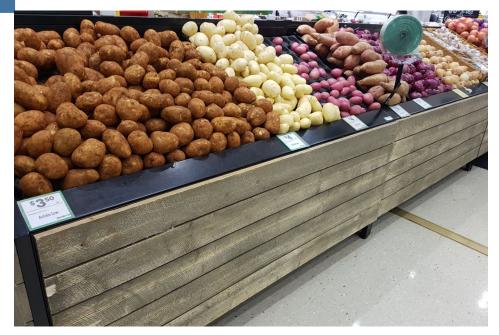

## Woolworths

NSW, Australia

Recognising the importance of reducing its environmental impact across its value chain, Woolworths has worked with Quantum Timber Finishes to ensure the timber finishes in new stores are environmentally sustainable and environmentally responsible.

Traditionally using oil based timber stains, Woolworths has now moved to water based timber stains within their stores to meet its commitment.

Quantum's MICROCLEAR coating tinted to Weathered Oak was chosen to coat the timber panels within the Woolworth stores. MICROCLEAR is non toxic, low VOC and made from bio-based, ecologically sustainable products. Its fast drying time and ease of application made it the perfect fit for the project, applicators can quickly and efficiently complete the fit-outs, whilst using a low odour product that is more pleasant for the applicators and building occupants (during application) and also better for the environment (low VOC).