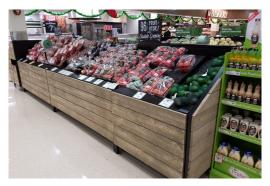

## Woolworths

NSW, Australia

Recognising the importance of reducing its environmental impact across its value chain, Woolworths has worked with Quantum Timber Finishes to ensure the timber finishes in new stores are environmentally sustainable and environmentally responsible.

Traditionally using oil based timber stains, Woolworths has now moved to water based timber stains within their stores to meet its commitment.

Quantum's MICROCLEAR coating tinted to Weathered Oak was chosen to coat the timber panels within the Woolworth stores. MICROCLEAR is non toxic, low VOC and made from bio-based, ecologically sustainable products. Its fast drying time and ease of application made it the perfect fit for the project, applicators can quickly and efficiently complete the fit-outs, whilst using a low odour product that is more pleasant for the applicators and building occupants (during application) and also better for the environment (low VOC).