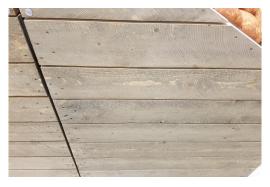

Traditionally using oil based timber stains, Woolworths has now moved to water based timber stains within their stores to meet its commitment.

Quantum's MICROCLEAR coating tinted to Weathered Oak was chosen to coat the timber panels within the Woolworth stores. MICROCLEAR is non toxic, low VOC and made from bio-based, ecologically sustainable products. Its fast drying time and ease of application made it the perfect fit for the project, applicators can quickly and efficiently complete the fit-outs, whilst using a low odour product that is more pleasant for the applicators and building occupants (during application) and also better for the environment (low VOC).