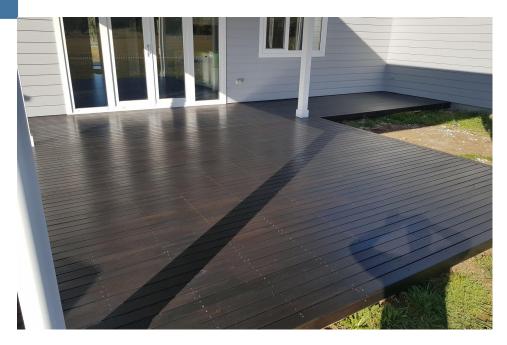

## TIMBRE PLUS DECKING

Transparent Decking Finish

TIMBRE PLUS DECKING in Cohranes Black was chosen to compliment this new home deck build in Bowral.

Bowral, situated in the Southern Highlands of NSW is approximately 90 minutes south of Sydney. A haven for retirees and empty nesters, Bowral has quickly resulted in numerous custom home builds in the district.

<u>Highwater Homes</u> who specialise in custom home builds within the region, have created a beautifully crafted, "Modern, Country" home. The built out deck was coated by Contemporary Timber Flooring - using TIMBRE PLUS DECKING.

Quantum's TIMBRE PLUS DECKING is a premium, water reducible, solvent free, oil based coating. Hard wearing with outstanding adhesion and toughness as well as slip and UV resistance. TIMBRE PLUS DECKING will not only look visually pleasing, but keep this deck protected from the varying environmental elements.