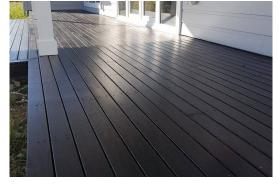

## TIMBRE PLUS DECKING

Transparent Decking Finish

TIMBRE PLUS DECKING in Cohranes Black was chosen to compliment this new home deck build in Bowral.

Bowral, situated in the Southern Highlands of NSW is approximately 90 minutes south of Sydney. A haven for retirees and empty nesters, Bowral has quickly resulted in numerous custom home builds in the district.

Quantum's TIMBRE PLUS DECKING is a premium, water reducible, solvent free, oil based coating. Hard wearing with outstanding adhesion and toughness as well as slip and UV resistance. TIMBRE PLUS DECKING will not only look visually pleasing, but keep this deck protected from the varying environmental elements.