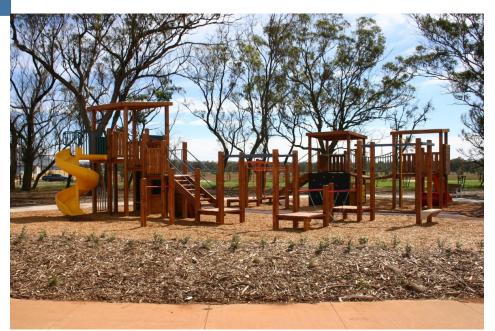

## All Play Equipment Australia

Seaford, VIC Australia

All Play Equipment Australia design and manufacture heavy duty playground equipment and outdoor activities for Australian children. Examples include bridges, climbers and fitness structures. These whimsical playhouses will capture children's imaginations and inspire creativity.

Constructed from Cypress Pine and Enviro Pine, the play equipment has been coated with Quantum's TIMBRE PLUS VERTICALS as it is nontoxic and has outstanding UV resistance and surface toughness, making it an ideal choice to stand up to the wear and tear of children's play.

TIMBRE PLUS VERTICALS is made from plant base/bio-based resins making it environmentally sustainable and an easy choice when choosing an environmentally responsible coating. TIMBRE PLUS VERTICALS can be tinted to one of Quantum's 32 transparent stain colours to create vibrant play equipment that children will want to keep coming back to.