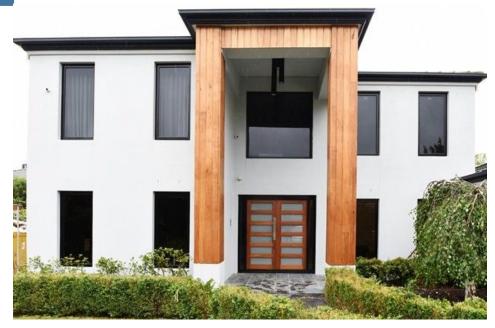

Doncaster Facade Melbourne, VIC Australia

Quantum Timber Finishes were used on the external facade of this Doncaster home. The original Graceland columns were boxed over with Silver Top Victorian Ash, instantly transforming the facade of the outdated home.

The wooden columns were coated with TIMBRE PLUS VERTICALS for its outstanding UV resistance and surface toughness. The end result speaks volumes. Gone is the outdated 90's home, replaced with a design that is contemporary, modern and sleek.