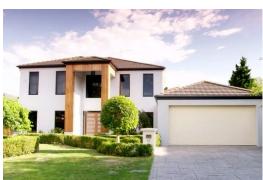

Doncaster Facade Melbourne, VIC Australia

Quantum Timber Finishes were used on the external facade of this Doncaster home. The original Graceland columns were boxed over with Silver Top Victorian Ash, instantly transforming the facade of the outdated home.

The wooden columns were coated with TIMBRE PLUS VERTICALS for its outstanding UV resistance and surface toughness. The end result speaks volumes. Gone is the outdated 90's home, replaced with a design that is contemporary, modern and sleek.

To see the transformation of this home <u>click here</u>.

Images: Vanessa Hall

Further Information: **www.qtf.com.au** PH: +61 2 9795 3700

Connect with us: @QuantumTimberFinishes\_ANZ

Mirotone Pty Ltd 8/26 Nelson Road Yennora, NSW, 2161 Australia