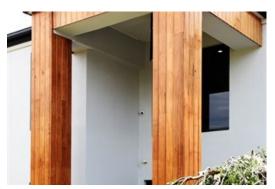

Doncaster Facade Melbourne, VIC Australia

Quantum Timber Finishes were used on the external facade of this Doncaster home. The original Graceland columns were boxed over with Silver Top Victorian Ash, instantly transforming the facade of the outdated home.

The wooden columns were coated with TIMBRE PLUS VERTICALS for its outstanding UV resistance and surface toughness. The end result speaks volumes. Gone is the outdated 90's home, replaced with a design that is contemporary, modern and sleek.